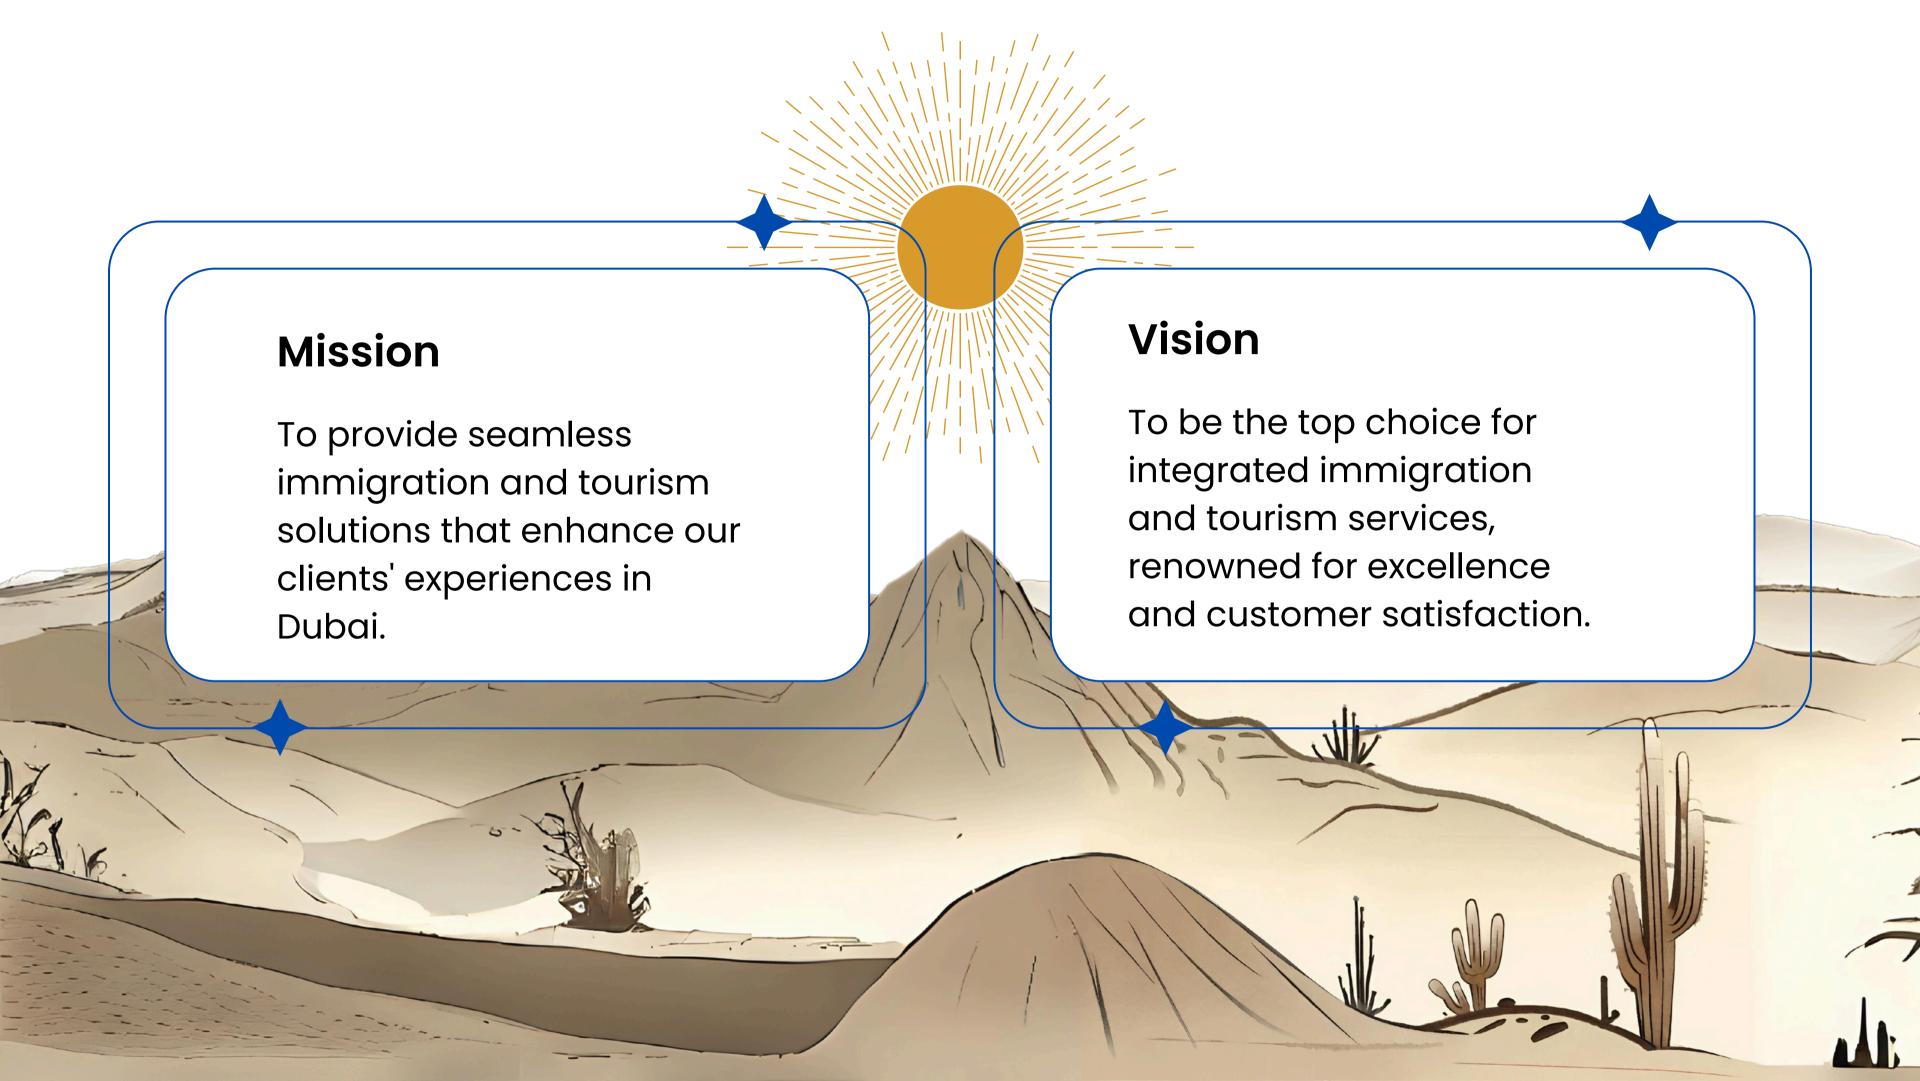

# OUR COMPANY

S&S Global Immigration offers specialized tourism packages in Dubai, catering to a range of interests, from luxury experiences to cultural explorations and adventure tours. The firm provides personalized itineraries and concierge services to ensure a seamless and memorable travel experience. With physical offices in Dubai and India, and virtual offices in Germany, the UK, and Italy, S&S Global Immigration makes it easy for clients worldwide to plan their perfect Dubai getaway.